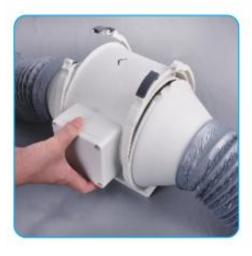

#### **Connecting Wires**

1) Use the cable wire to connect exhaust fan (see connector in below figure 3) and AIO steam generator central function box.

Figure 3

- 2) Connect wire terminal Following below two steps:
- (A) unscrew and open the wiring box (ref to figure 4);
- (B) connect null wire and live wire (ref to figure 5).