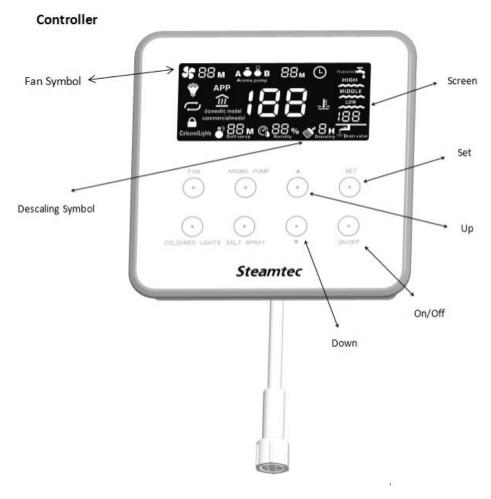

#### **Setting on controller**

Touch until appear, then touch or to adjust time, then wait for 5 seconds until back to the home page.

Then after the steam bath, after the steam generator stop heating, touch the to star

the fan. The time besides the icon of the fan is the remain working time of the fan.

Figure 6

<sup>\*</sup>Functions On/Off control

<sup>\*</sup>Setting working time range