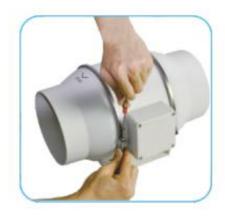

### Dismounting diagram

Apply to 100/125mm Remove clamping buckle

Apply to 100/125mm Remove clamping buckle

Apply to 150/160/200/250/315mm Remove clamp

Apply to 150/160/200/250/315mm Remove clamp

The unique design support bracket allows the central cartridge holding the motor and impeller tightly, to be fitted or removed without dismantling the ductwork.

Figure 1