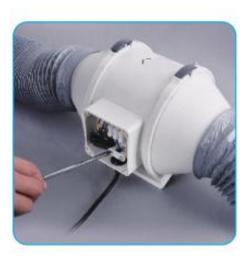

#### **Connecting Wires**

1) Use the cable wire to connect exhaust fan (see connector in below figure 3) and AIO steam generator central function box.

Figure 3

- 2) Connect wire terminal Following below two steps:
- (A) unscrew and open the wiring box (ref to figure 4);
- (B) connect null wire and live wire (ref to figure 5).

Figure 4 Figure 5

EU type 220 V single phase: Connect "N" and "LA";

USA type 220V 1 phases: Connect two live wires to "N" and "LA";

Please don't connect anything to "LB"

Do NOT support EU type 380V 3 phases or USA type 220V 3 phases.