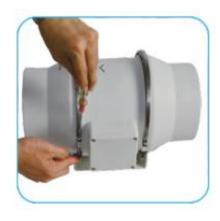

### Dismounting diagram

Apply to 100/125mm Remove clamping buckle

Apply to 100/125mm Remove clamping buckle

Apply to 150/160/200/250/315mm Remove clamp

Apply to 150/160/200/250/315mm Remove clamp

The unique design support bracket allows the central cartridge holding the motor and impeller tightly, to be fitted or removed without dismantling the ductwork.

Figure 1