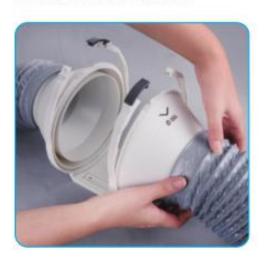

# Easy to mount

Fix the support

Connect the ducts

Place the motor body

Carry the connections out

The low profile design of the range makes them the most effective solution for installations where space is restricted, such as ceilings.

Figure 2