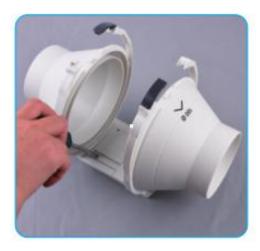

### Dismounting diagram

Apply to 100/125mm Remove clamping buckle

Apply to 100/125mm Remove clamping buckle

Apply to 150/160/200/250/315mm Remove clamp

Apply to 150/160/200/250/315mm Remove clamp

The unique design support bracket allows the central cartridge holding the motor and impeller tightly, to be fitted or removed without dismantling the ductwork.

Figure 1