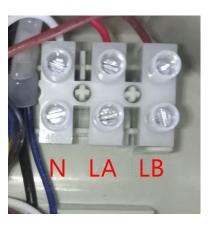

Figure 4 Figure 5

EU type 220 V single phase: Connect "N" and "LA";

USA type 220V 1 phases: Connect two live wires to "N" and "LA";

Please don't connect anything to "LB"

Do NOT support EU type 380V 3 phases or USA type 220V 3 phases.