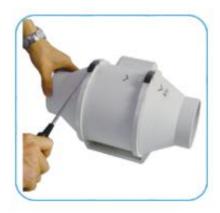

### Dismounting diagram

Apply to 100/125mm Remove clamping buckle

Apply to 100/125mm Remove clamping buckle

Apply to 150/160/200/250/315mm Remove clamp

Apply to 150/160/200/250/315mm Remove clamp

The unique design support bracket allows the central cartridge holding the motor and impeller tightly, to be fitted or removed without dismantling the ductwork.

Figure 1