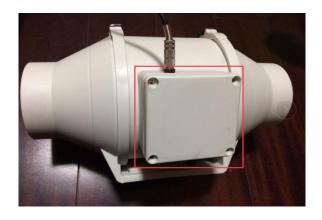

#### **Connecting Wires**

1) Use the cable wire to connect exhaust fan (see connector in below figure 3) and AIO steam generator central function box.

Figure 3

- 2) Connect wire terminal Following below two steps:
- (A) unscrew and open the wiring box (ref to figure 4);
- (B) connect null wire and live wire (ref to figure 5).

Figure 4 Figure 5

EU type 220 V single phase: Connect "N" and "LA";

USA type 220V 1 phases: Connect two live wires to "N" and "LA";

Please don't connect anything to "LB"

Do NOT support EU type 380V 3 phases or USA type 220V 3 phases.