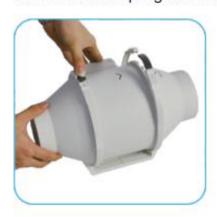

### Dismounting diagram

Apply to 100/125mm Remove clamping buckle

Apply to 100/125mm Remove clamping buckle

Apply to 150/160/200/250/315mm Remove clamp

Apply to 150/160/200/250/315mm Remove clamp

The unique design support bracket allows the central cartridge holding the motor and impeller tightly, to be fitted or removed without dismantling the ductwork.

Figure 1