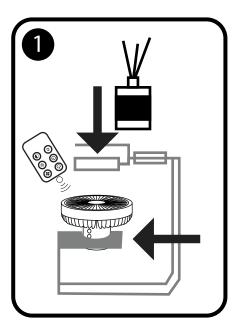

#### Sauna use:

When in Sauna, place the Air Mixer Lux only on the floor!

- **1.** Place the Air Mixer onto the bottom rack.
- 2. Place the diffuser into the top slot.
- 3. Activate the Air Mixer with a remote.