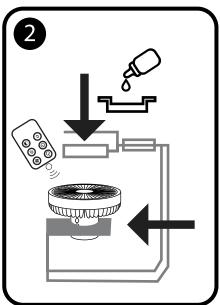

- 1. Place the Air Mixer onto the bottom rack.
- 2. Place the diffuser pod into the top slot.
- **3.** Add 5-10 drops of essential oil and 20ml of water onto the diffuser pod.
- **4.** Activate the Air Mixer with a remote.