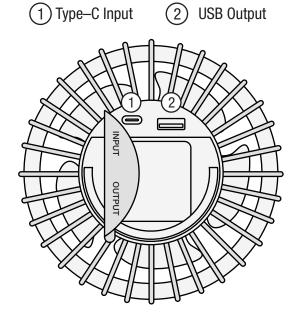

### **Charging indicator**

The blue light stays on when the output USB is working The red light is on when charging The green light stays on when fully charged The red light flashes when the battery is low