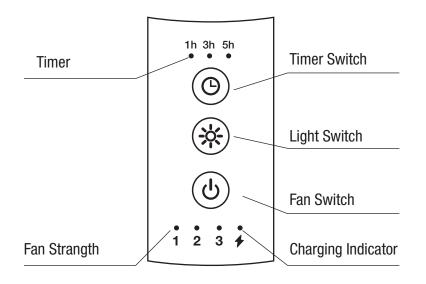

#### **Fan functions**

Press the on key for the first time Press the on key for the second time 

Intensive mode Press the on key for the third time Press the on key for the fourth time Press the on key for the fifth time

→ Silent mode → Sauna mode → Wind mode

→ Power off

Repeat cycle

## **LED functions**

Press the on key for the first time → Low light Press the on key for the second time ----- Medium light

Repeat cycle

#### **Timer functions**

Press the on key for the first time → 1H cycle Press the on key for the second time ------ 3H cycle Press the on key for the third time → 5H cycle Press the on key for the fourth time → Timer off

Repeat cycle

### **Charging indicator**

The blue light stays on when the output USB is working The red light is on when charging The green light stays on when fully charged The red light flashes when the battery is low