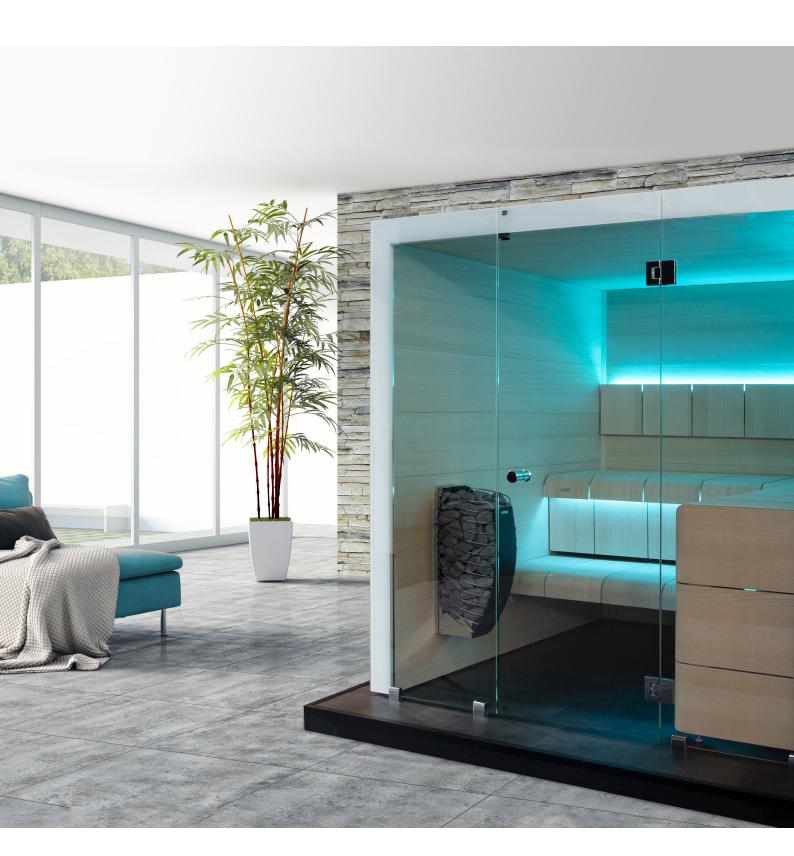

# VENTURA

The Harvia Ventura sauna cabin is our modern flagship sauna cabin with a versatile material selection and easy-to-assemble structure. The streamlined design of the Ventura sauna cabin pleases your eyes and provides the ultimate sauna experience.

Relax - and enjoy the healing heat of the Ventura sauna!

#### **Product details**

- High performance (PIR insulation) for energy efficiency
- · Glass wall made of single pane 8mm tempered glass
- · Ventura benches with high quality ash veneer on top
- External and internal panels with high quality ash veneer on top
- Wall thickness ca. 100mm width
- Sauna heater sold separately