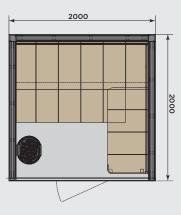

SHV1620

SHV2020

## Bench material

| Technical details                 | SHV1620        | SHV2020        |
|-----------------------------------|----------------|----------------|
| Persons                           | 1-3            | 1-6            |
| Width x Depth x Height            | 2000x1600x2100 | 2000x2000x2100 |
| Net weight, kg                    | 315            | 360            |
| Recommended<br>heating output, kW | 4-6            | 9-16           |