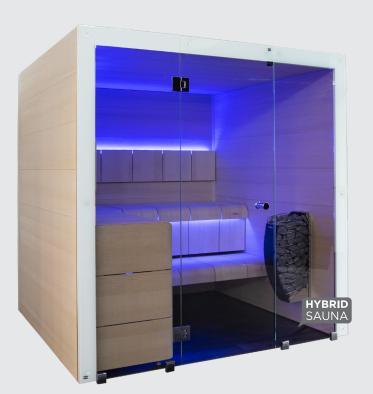

# VENTURA

The Harvia Ventura sauna cabin is our modern flagship sauna cabin with a versatile material selection and easy-to-assemble structure. The streamlined design of the Ventura sauna cabin pleases your eyes and provides the ultimate sauna experience.

#### **Features**

- Easy installation
- Versatile material selection (Ventura panels always inside the cabin)
- Streamlined look with full glass front and enhanced Ventura panels
- Measures and lay-out easily modifiable
- Enhanced PIR insulation
- Available as a hybrid sauna

## Bench material

| Technical details                 | SHV1620        | SHV2020        |
|-----------------------------------|----------------|----------------|
| Persons                           | 1-3            | 1-6            |
| Width x Depth x Height            | 2000x1600x2100 | 2000x2000x2100 |
| Net weight, kg                    | 315            | 360            |
| Recommended<br>heating output, kW | 4-6            | 9-16           |