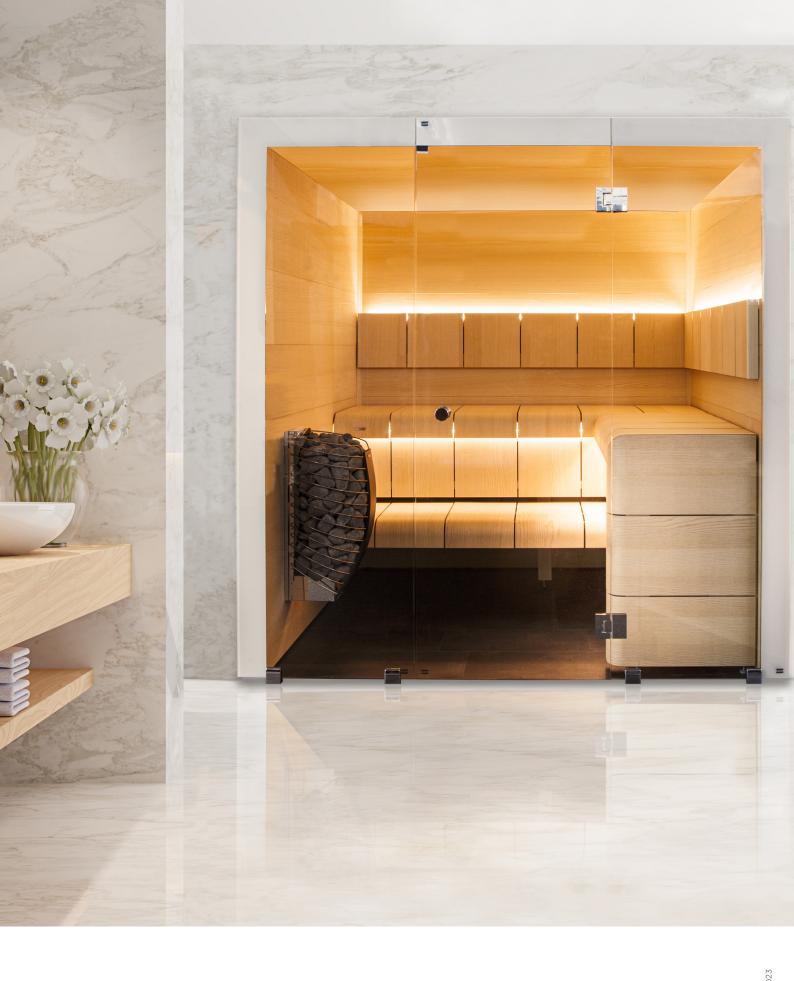

# VENTURA

The Harvia Ventura sauna cabin is our modern flagship sauna cabin with a versatile material selection and easy-to-assemble structure. The streamlined design of the Ventura sauna cabin pleases your eyes and provides the ultimate sauna experience.

#### **Features**

- Easy installation
- Versatile material selection (Ventura panels always inside the cabin)
- Streamlined look with full glass front and enhanced Ventura panels
- Measures and lay-out easily modifiable
- Enhanced PIR insulation
- Available as a hybrid sauna

#### **Product details**

- High performance (PIR insulation) for energy efficiency
- · Glass wall made of single pane 8mm tempered glass
- · Ventura benches with high quality ash veneer on top
- External and internal panels with high quality ash veneer on top
- Wall thickness ca. 100mm width
- Sauna heater sold separately