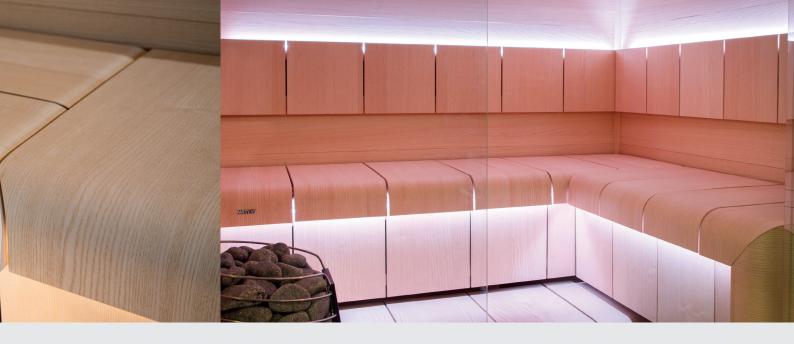

#### **Product details**

- High performance (PIR insulation) for energy efficiency
- · Glass wall made of single pane 8mm tempered glass
- · Ventura benches with high quality ash veneer on top
- External and internal panels with high quality ash veneer on top
- Wall thickness ca. 100mm width
- Sauna heater sold separately

## Wall material

Ash