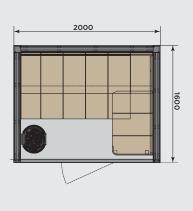

SHV1620

SHV2020

## Bench material

| Technical details                 | SHV1620        | SHV2020        |
|-----------------------------------|----------------|----------------|
| Persons                           | 1-3            | 1-6            |
| Width x Depth x Height            | 2000x1600x2100 | 2000x2000x2100 |
| Net weight, kg                    | 315            | 360            |
| Recommended<br>heating output, kW | 4-6            | 9-16           |