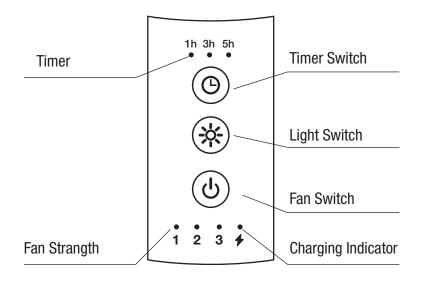

## **Fan functions**

Press the on key for the first time
Press the on key for the second time
Press the on key for the third time
Press the on key for the fourth time

Repeat cycle

## **LED functions**

Press the on key for the first time
Press the on key for the second time
Press the on key for the third time
Press the on key for the fourth time

Light off

Light off

Repeat cycle

## **Timer functions**

Press the on key for the first time
Press the on key for the second time
Press the on key for the third time
Press the on key for the fourth time

→ 1H cycle
→ 3H cycle
→ 5H cycle
Press the on key for the fourth time

Repeat cycle

## **Charging indicator**

The blue light stays on when the output USB is working The red light is on when charging The green light stays on when fully charged The red light flashes when the battery is low