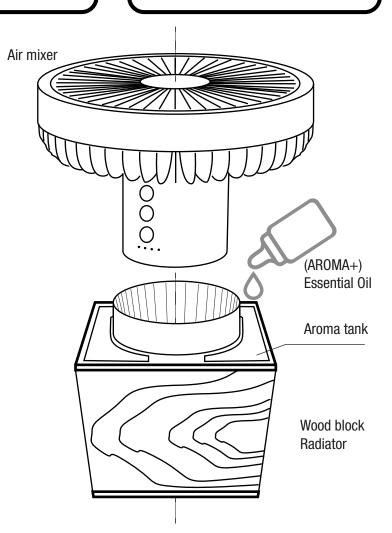

## **WIRELESS SAUNA AIR MIXER**

When using in the sauna, it is necessary to set the fan strength to "3."

When using in the sauna, the mixer should be on the floor.

The intensity of the scent is regulated by sequentially filling the evaporation points of the flavorizer (2-10 drops).

### **Parameters**

Power Input: DC5.0V/2.0A Operating Current: 0.3-1A Rated Power:  $\leq 10w$  Product Weight: 730q

Battery Capacity: 10000mAh Material: ABS/Silica/PCBA/Al alloy Product Size: 180 x 180 x 120 mm