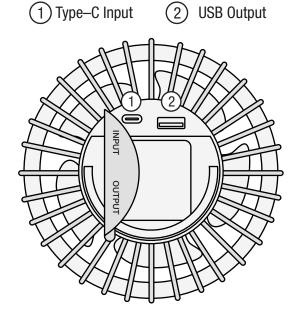

### **Parameters**

Power Input: DC5.0V/2.0A Operating Current: 0.3-1A Rated Power:  $\leq 10w$  Product Weight: 730q

Battery Capacity: 10000mAh Material: ABS/Silica/PCBA/Al alloy Product Size: 180 x 180 x 120 mm

## **Charging indicator**

The blue light stays on when the output USB is working The red light is on when charging The green light stays on when fully charged The red light flashes when the battery is low