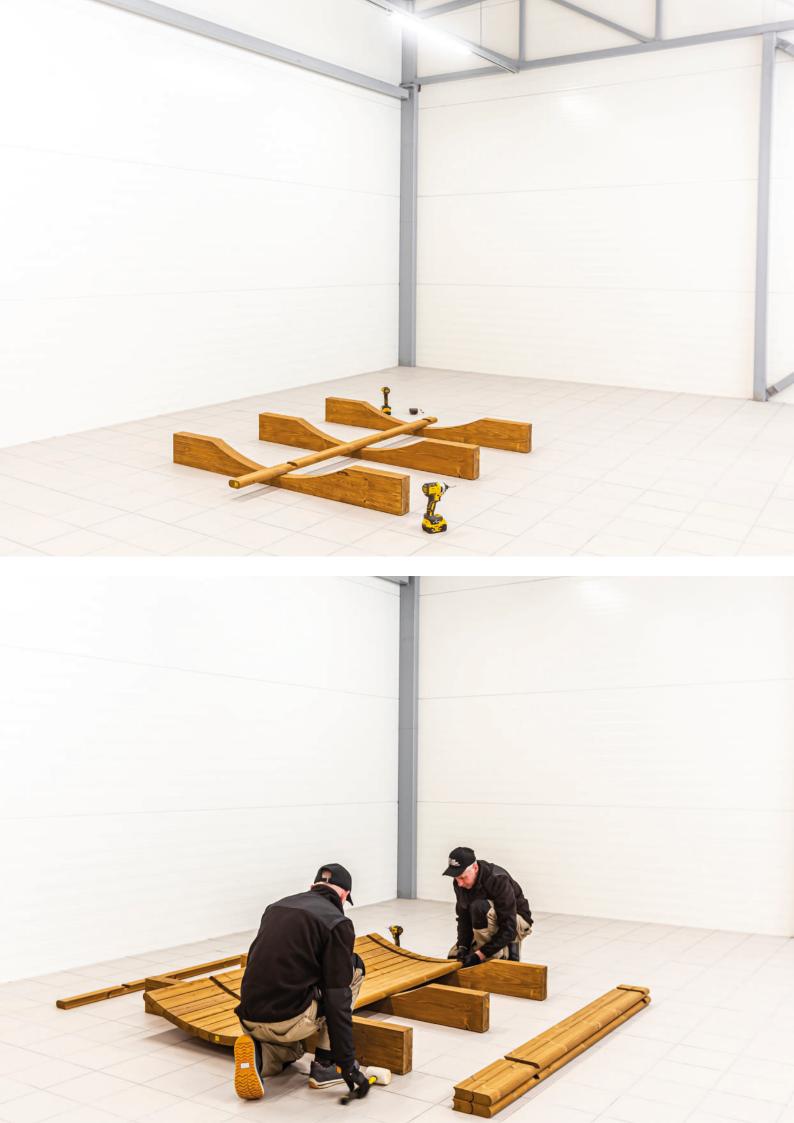

# BARREL SAUNA ASSEMBLY INSTRUCTION model: **diy sauna r-t-225-p**

Place 6 sauna body staves (C,C1) to each side from center stave (B) and fix with screws 4.2X70 (N). Body staves (C) are left and right sided. Watch the panel groove to continue flawlessly on every next body stave.