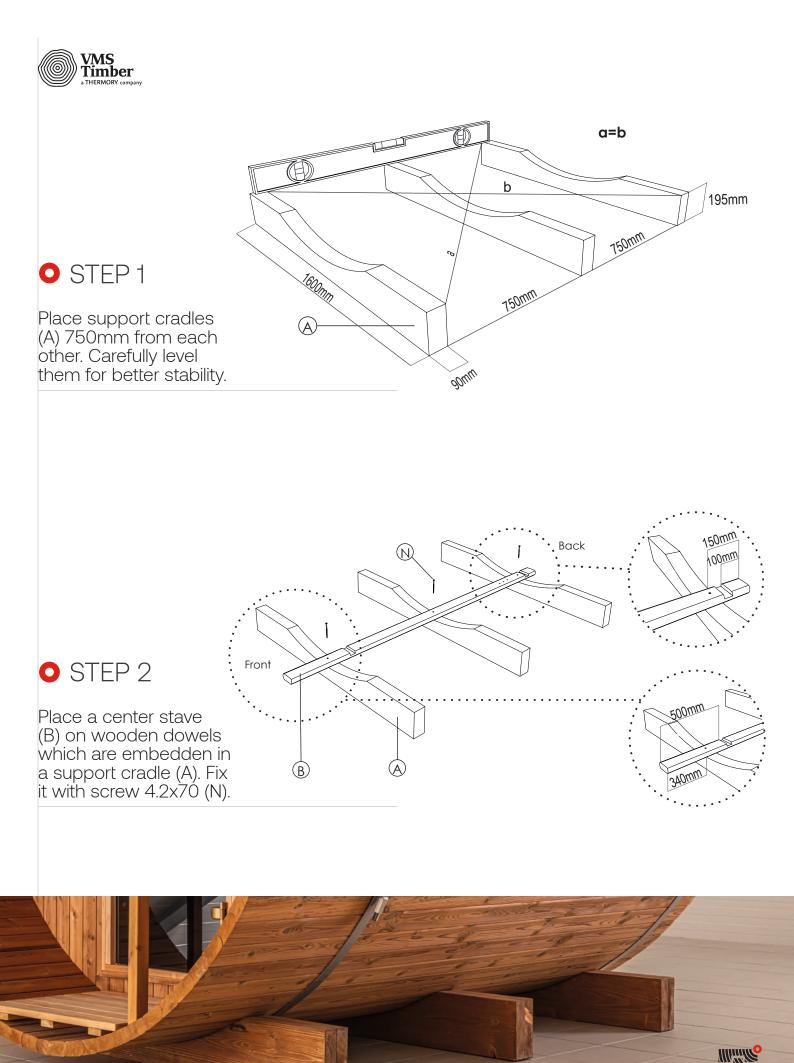

# BARREL SAUNA ASSEMBLY INSTRUCTION model: **diy sauna r-t-225-p**

Place 6 sauna body staves (C,C1) to each side from center stave (B) and fix with screws 4.2X70 (N). Body staves (C) are left and right sided. Watch the panel groove to continue flawlessly on every next body stave.