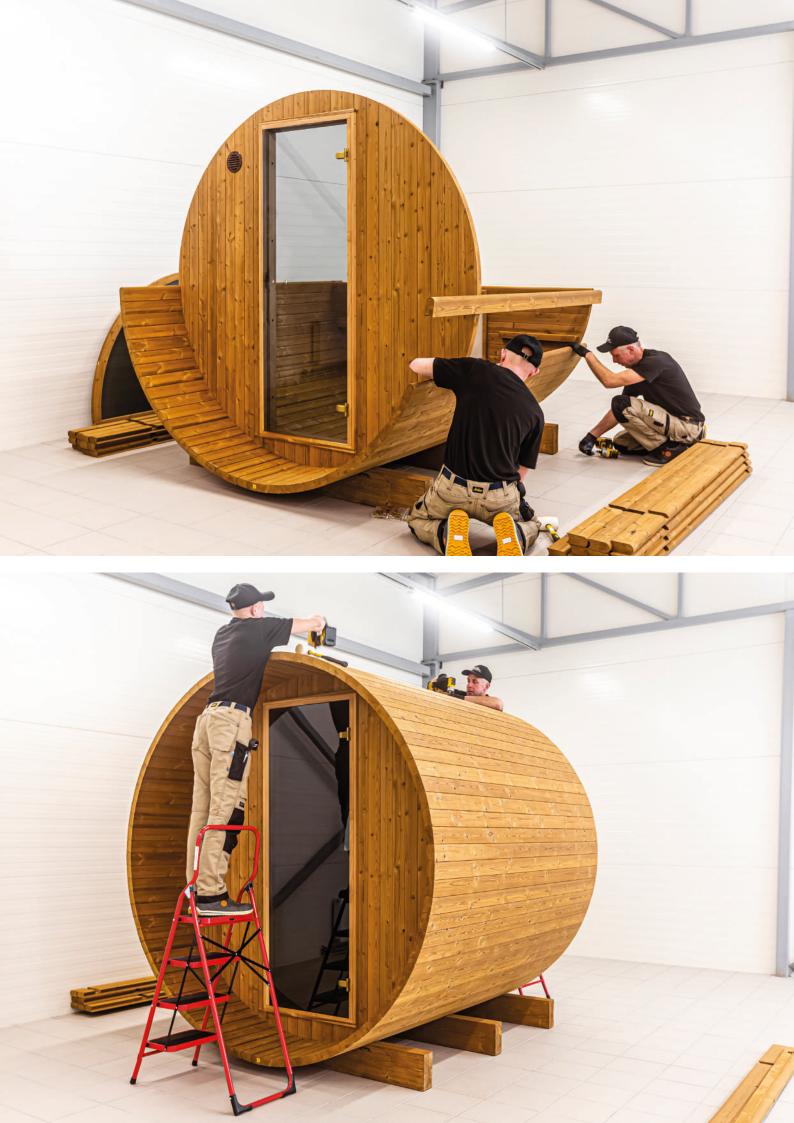

# BARREL SAUNA ASSEMBLY INSTRUCTION model: **diy sauna r-t-225-p**



















Place 6 sauna body staves (C,C1) to each side from center stave (B) and fix with screws 4.2X70 (N). Body staves (C) are left and right sided. Watch the panel groove to continue flawlessly on every next body stave.



#### O STEP 4

Left side panel (F) and right side panel (F1) are fixed to the front panel with sauna doors (D) by 4screws 5.0x120 (M) and 2 stainless steel screws 4.2x70 (N1). Place a rear panel with minerit (E) facing in to the trimmed grooves.







VMS Timber

Place left body staves (C) and right body staves (C1) till the half. Place rare panel with window(E1) on rare panel (E), fix by 2 screws 5.0x120 (M).







Continue placing left and right body staves (C, C1) tightly on both sides of the sauna using rubber mallet, and fixing body staves in front panel with screws 4.20x70 and in rear panel with window with 4.0x50 (P) screws. To finish the roof top joint, use roof finishing item (H). Item (H) has different thickness filling pieces. Combine them to fill the gap fully.







Install stainless steel bands, connect them with bolts and nuts (U). Before fully tightening, place the steel bands so they cover the screw heads you earlier installed on staves (C). Cover the roof joint with self adhesive roof tape(R). From beneath install