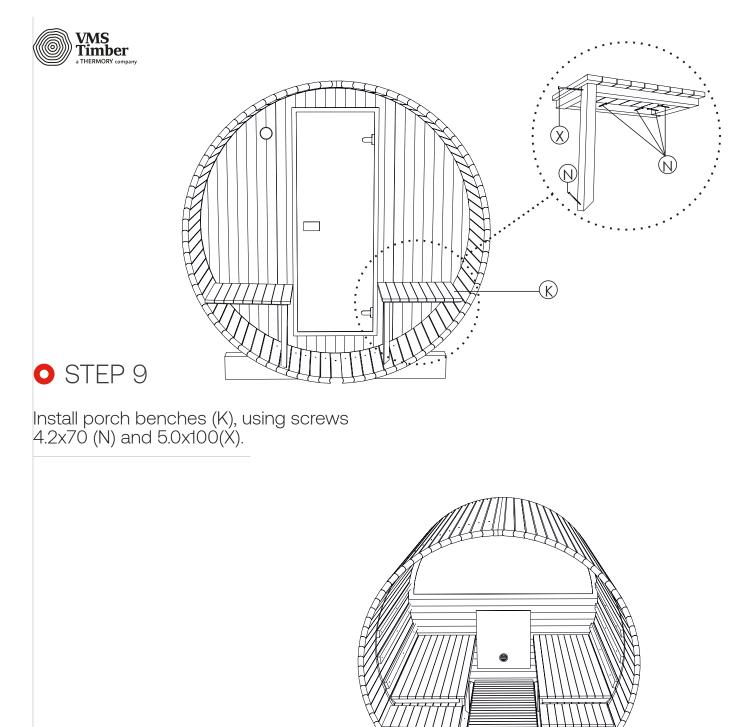

Attach sauna bench supporting leg (J1) to the bench (J), install two sauna benches on wall mounts using screws 4.2x70 (N). Install backrests (J2) on your chosen hight using screw 4.0x35 (P).