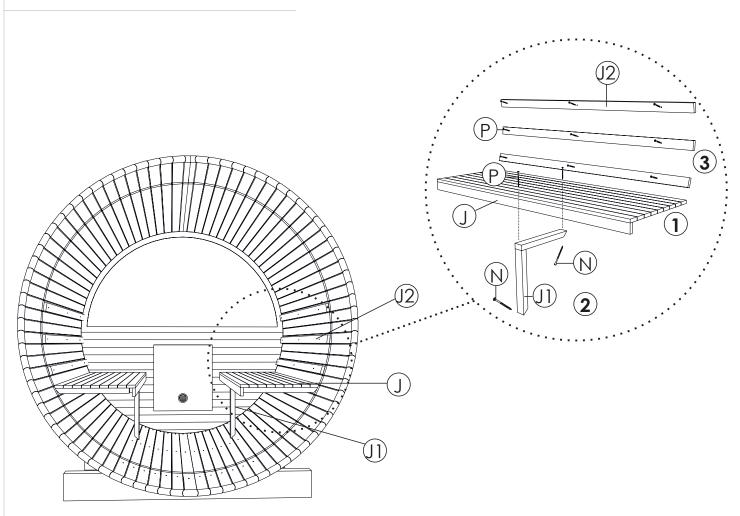

Attach sauna bench supporting leg (J1) to the bench (J), install two sauna benches on wall mounts using screws 4.2x70 (N). Install backrests (J2) on your chosen hight using screw 4.0x35 (P).