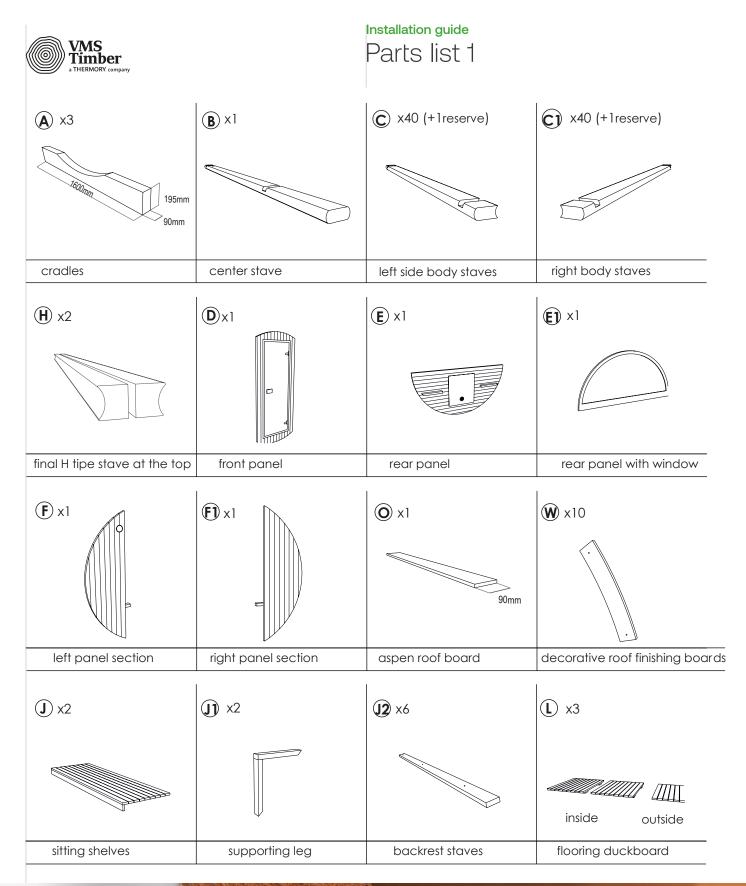

# BARREL SAUNA ASSEMBLY INSTRUCTION model: **diy sauna r-t-225-p**

Place 6 sauna body staves (C,C1) to each side from center stave (B) and fix with screws 4.2X70 (N). Body staves (C) are left and right sided. Watch the panel groove to continue flawlessly on every next body stave.

#### O STEP 4

Left side panel (F) and right side panel (F1) are fixed to the front panel with sauna doors (D) by 4screws 5.0x120 (M) and 2 stainless steel screws 4.2x70 (N1). Place a rear panel with minerit (E) facing in to the trimmed grooves.

VMS Timber

Place left body staves (C) and right body staves (C1) till the half. Place rare panel with window(E1) on rare panel (E), fix by 2 screws 5.0x120 (M).

Continue placing left and right body staves (C, C1) tightly on both sides of the sauna using rubber mallet, and fixing body staves in front panel with screws 4.20x70 and in rear panel with window with 4.0x50 (P) screws. To finish the roof top joint, use roof finishing item (H). Item (H) has different thickness filling pieces. Combine them to fill the gap fully.

Install stainless steel bands, connect them with bolts and nuts (U). Before fully tightening, place the steel bands so they cover the screw heads you earlier installed on staves (C). Cover the roof joint with self adhesive roof tape(R). From beneath install aspen roof board (O) fixing with stainless steel screws 4.0x50 (P1).

Attach sauna bench supporting leg (J1) to the bench (J), install two sauna benches on wall mounts using screws 4.2x70 (N). Install backrests (J2) on your chosen hight using screw 4.0x35 (P).

#### • STEP 10

Continue to sauna stove installation, and after that install floor duckboards(L).

THE

(L)

Place waterproof roof cover(Z) and fix it with wooden slat(Z1) and screws 4.0x50(P). Install front and rear decorative roof finishing boards (W), fiksing by screws 4.0x50(P).