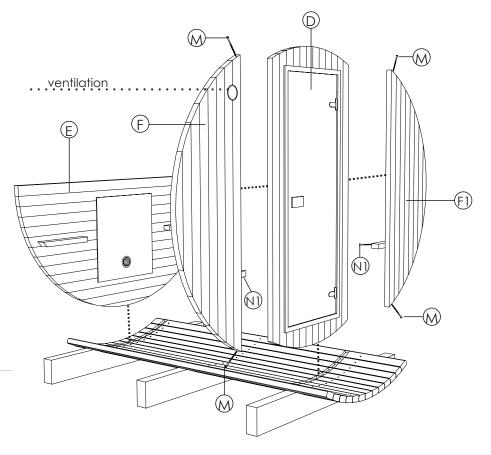

#### O STEP 4

Left side panel (F) and right side panel (F1) are fixed to the front panel with sauna doors (D) by 4screws 5.0x120 (M) and 2 stainless steel screws 4.2x70 (N1). Place a rear panel with minerit (E) facing in to the trimmed grooves.