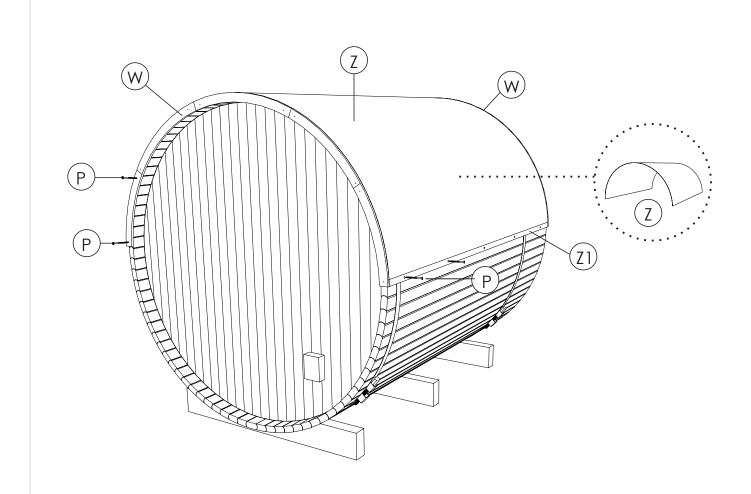

#### • STEP 10

Continue to sauna stove installation, and after that install floor duckboards(L).

THE

(L)

Place waterproof roof cover(Z) and fix it with wooden slat(Z1) and screws 4.0x50(P). Install front and rear decorative roof finishing boards (W), fiksing by screws 4.0x50(P).