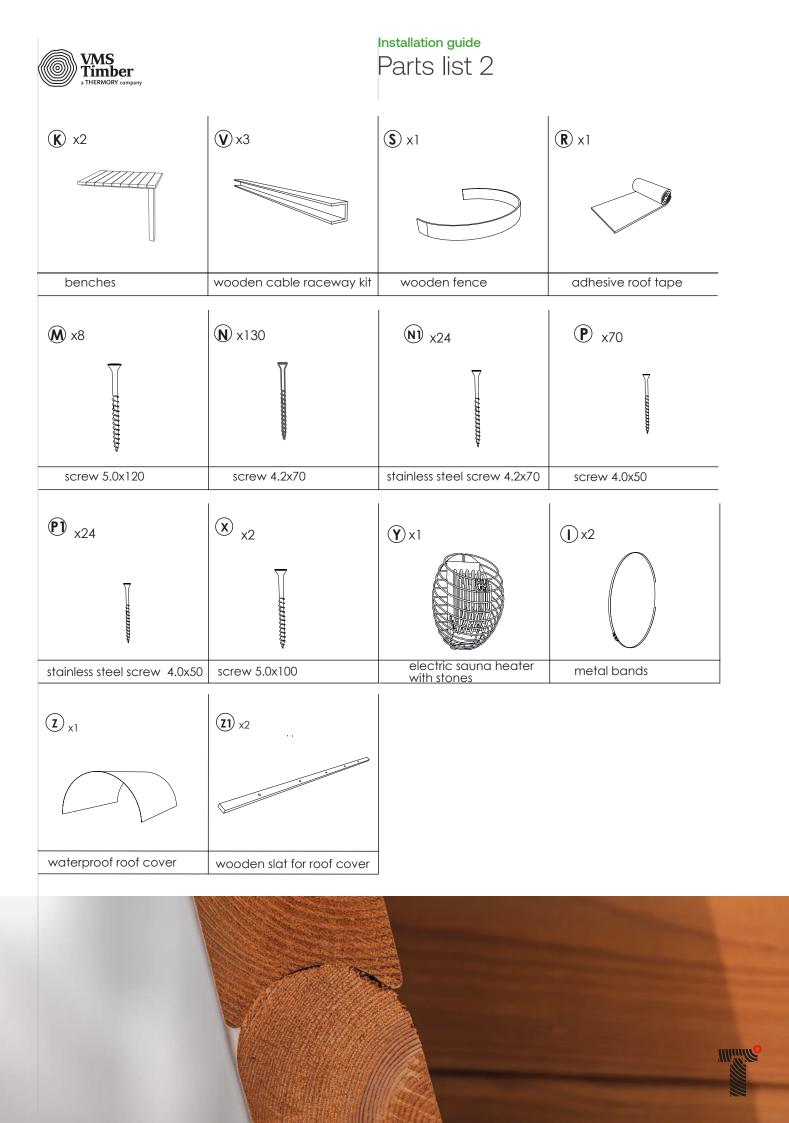

#### O STEP 4

Left side panel (F) and right side panel (F1) are fixed to the front panel with sauna doors (D) by 4screws 5.0x120 (M) and 2 stainless steel screws 4.2x70 (N1). Place a rear panel with minerit (E) facing in to the trimmed grooves.

VMS Timber

Place left body staves (C) and right body staves (C1) till the half. Place rare panel with window(E1) on rare panel (E), fix by 2 screws 5.0x120 (M).

Continue placing left and right body staves (C, C1) tightly on both sides of the sauna using rubber mallet, and fixing body staves in front panel with screws 4.20x70 and in rear panel with window with 4.0x50 (P) screws. To finish the roof top joint, use roof finishing item (H). Item (H) has different thickness filling pieces. Combine them to fill the gap fully.

Install stainless steel bands, connect them with bolts and nuts (U). Before fully tightening, place the steel bands so they cover the screw heads you earlier installed on staves (C). Cover the roof joint with self adhesive roof tape(R). From beneath install aspen roof board (O) fixing with stainless steel screws 4.0x50 (P1).

Attach sauna bench supporting leg (J1) to the bench (J), install two sauna benches on wall mounts using screws 4.2x70 (N). Install backrests (J2) on your chosen hight using screw 4.0x35 (P).

#### • STEP 10

Continue to sauna stove installation, and after that install floor duckboards(L).

THE

(L)

Place waterproof roof cover(Z) and fix it with wooden slat(Z1) and screws 4.0x50(P). Install front and rear decorative roof finishing boards (W), fiksing by screws 4.0x50(P).