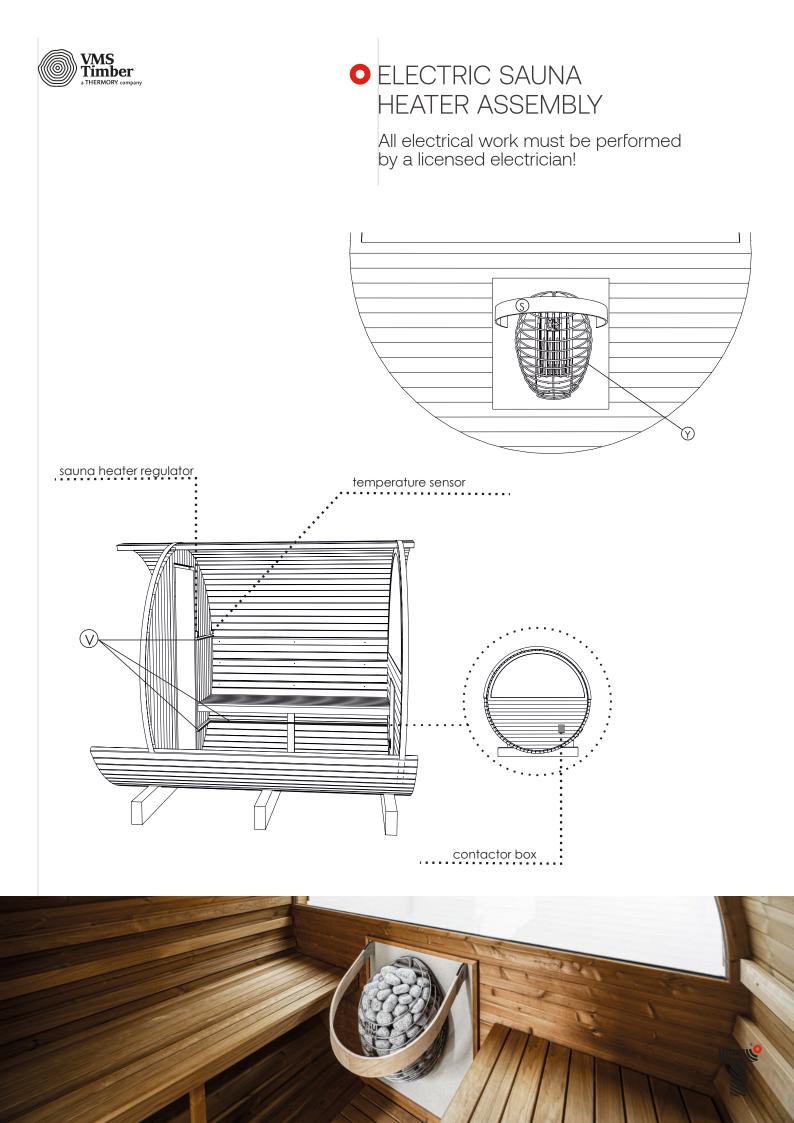

#### • STEP 10

Continue to sauna stove installation, and after that install floor duckboards(L).

THE

(L)

Place waterproof roof cover(Z) and fix it with wooden slat(Z1) and screws 4.0x50(P). Install front and rear decorative roof finishing boards (W), fiksing by screws 4.0x50(P).