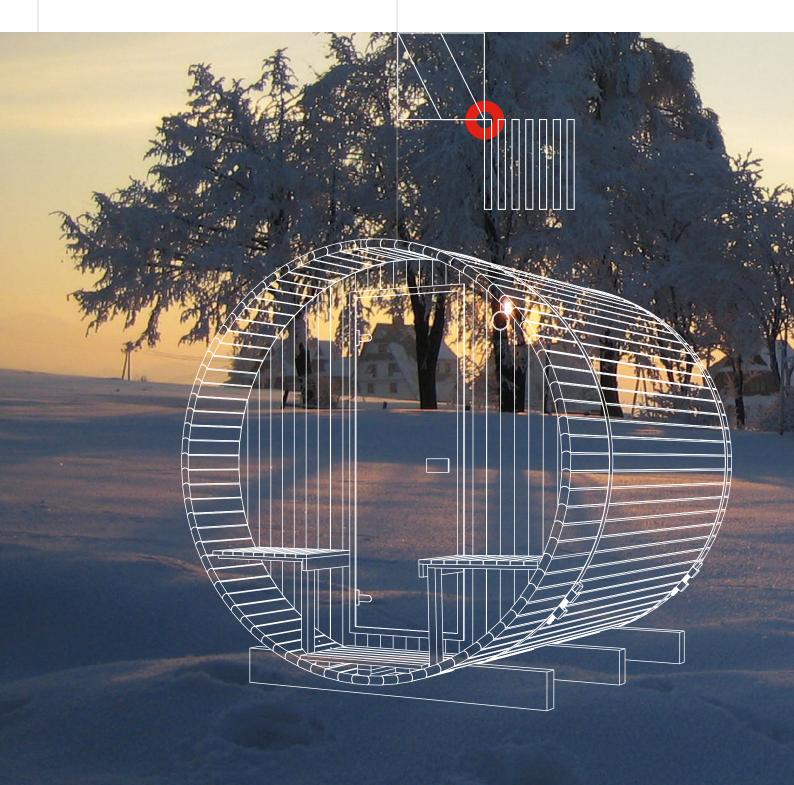

# BARREL SAUNA ASSEMBLY INSTRUCTION model: **diy sauna r-t-225-p**

Place 6 sauna body staves (C,C1) to each side from center stave (B) and fix with screws 4.2X70 (N). Body staves (C) are left and right sided. Watch the panel groove to continue flawlessly on every next body stave.

VMS Timber

Place left body staves (C) and right body staves (C1) till the half. Place rare panel with window(E1) on rare panel (E), fix by 2 screws 5.0x120 (M).

Continue placing left and right body staves (C, C1) tightly on both sides of the sauna using rubber mallet, and fixing body staves in front panel with screws 4.20x70 and in rear panel with window with 4.0x50 (P) screws. To finish the roof top joint, use roof finishing item (H). Item (H) has different thickness filling pieces. Combine them to fill the gap fully.