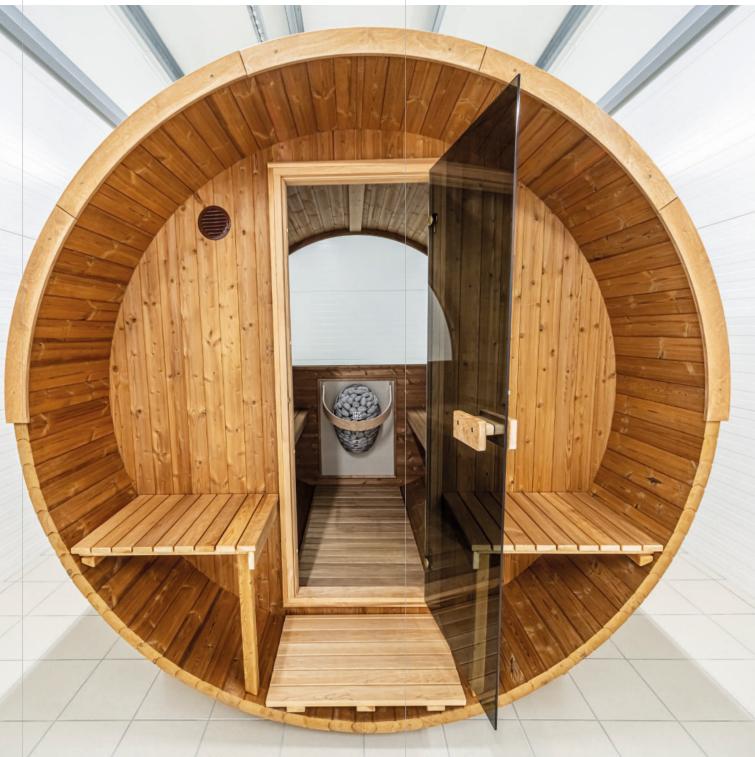

#### • STEP 10

Continue to sauna stove installation, and after that install floor duckboards(L).

THE

(L)

Place waterproof roof cover(Z) and fix it with wooden slat(Z1) and screws 4.0x50(P). Install front and rear decorative roof finishing boards (W), fiksing by screws 4.0x50(P).