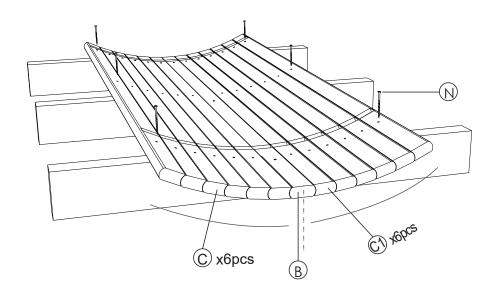

# BARREL SAUNA ASSEMBLY INSTRUCTION model: **diy sauna r-t-225-p**

Place 6 sauna body staves (C,C1) to each side from center stave (B) and fix with screws 4.2X70 (N). Body staves (C) are left and right sided. Watch the panel groove to continue flawlessly on every next body stave.