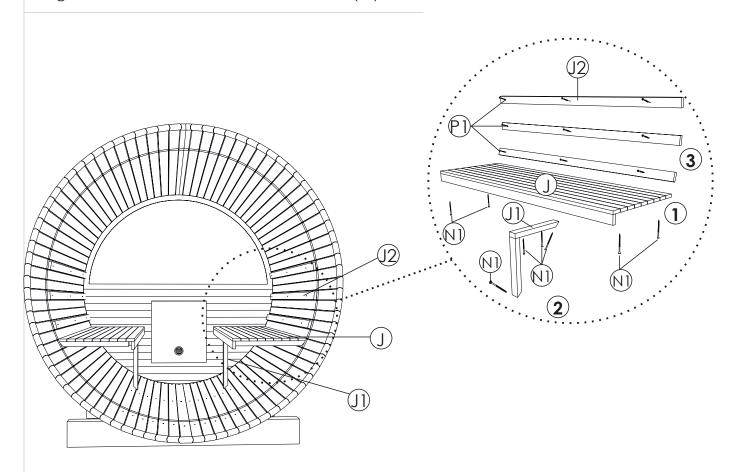

Attach sauna bench supporting leg (J1) to the bench (J), install two sauna benches on wall mounts using screws 4.2x70 (N). Install backrests (J2) on your chosen hight using screw 4.0x35 (P).