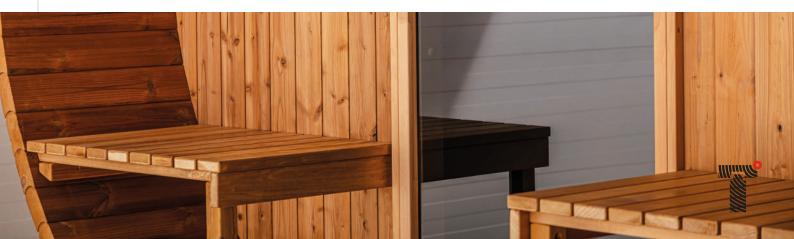

Attach sauna bench supporting leg (J1) to the bench (J), install two sauna benches on wall mounts using screws 4.2x70 (N). Install backrests (J2) on your chosen hight using screw 4.0x35 (P).