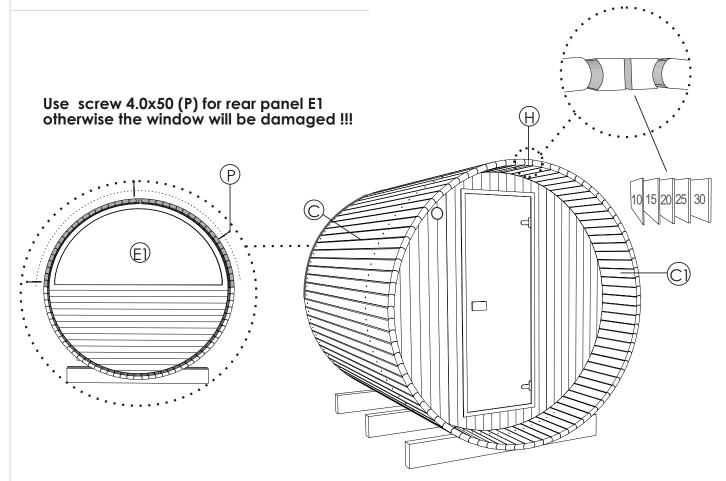

VMS Timber

Place left body staves (C) and right body staves (C1) till the half. Place rare panel with window(E1) on rare panel (E), fix by 2 screws 5.0x120 (M).

Continue placing left and right body staves (C, C1) tightly on both sides of the sauna using rubber mallet, and fixing body staves in front panel with screws 4.20x70 and in rear panel with window with 4.0x50 (P) screws. To finish the roof top joint, use roof finishing item (H). Item (H) has different thickness filling pieces. Combine them to fill the gap fully.