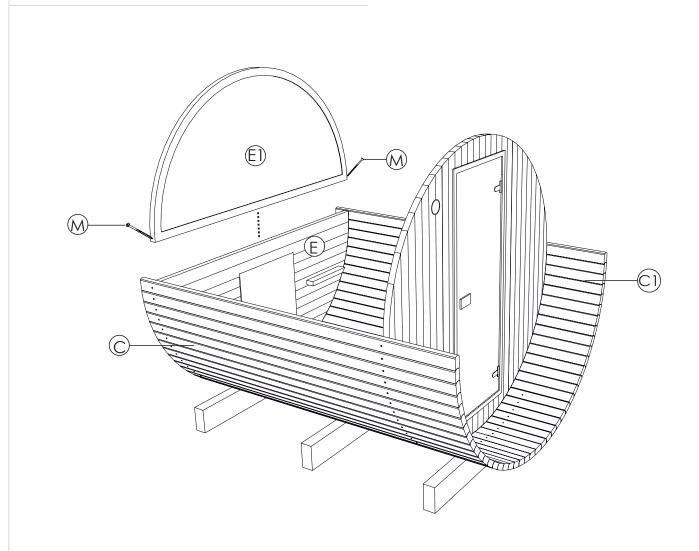

VMS Timber

Place left body staves (C) and right body staves (C1) till the half. Place rare panel with window(E1) on rare panel (E), fix by 2 screws 5.0x120 (M).

Continue placing left and right body staves (C, C1) tightly on both sides of the sauna using rubber mallet, and fixing body staves in front panel with screws 4.20x70 and in rear panel with window with 4.0x50 (P) screws. To finish the roof top joint, use roof finishing item (H). Item (H) has different thickness filling pieces. Combine them to fill the gap fully.