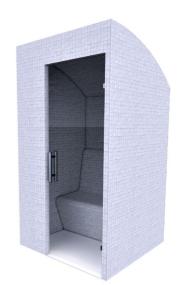

# Steam room Harvia Basic 1,2 m x 1,2 m

#### SMSR1212

Harvia Basic steam room series come in a variety of sizes to offer something to almost everyone who is interested in enjoying the benefits of steam. The Basic steam rooms can be customized to accommodate anywhere from 2 - 14 people.

### **Product Specifications**

Steam room dimensions (WxDxH):

Steam room capacity (persons): Overall tiling area:

Recommended tiles size:

Recommended steam generator size:

Construction materials:

Optional features:

1200x1200x2250 mm

10 m2

25x25 mm, 50x50 mm

Extruded Polystyrene (XPS), covered with fiber mesh and elastic

mortar

Integrated electric or water heating for steam room benches, Integrated electric or water heating for steam room walls